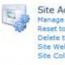

## KEVIN O'NEILL

3. A Site Collection administrator will have many more options to choose from.

æ People and groups Site permissions Site collection administrators Galleries Site columns Site content types Web parts List templates Master pages and page layouts Themes Solutions Site Administration

Look and Feel Welcome Page Title, description, and icon -Naster page Page layouts and site templates Tree view Site theme Navigation Site Actions

E

Manage site features Reset to site definition Delete this site Site Web Analytics reports Site Collection Web Analytics reports